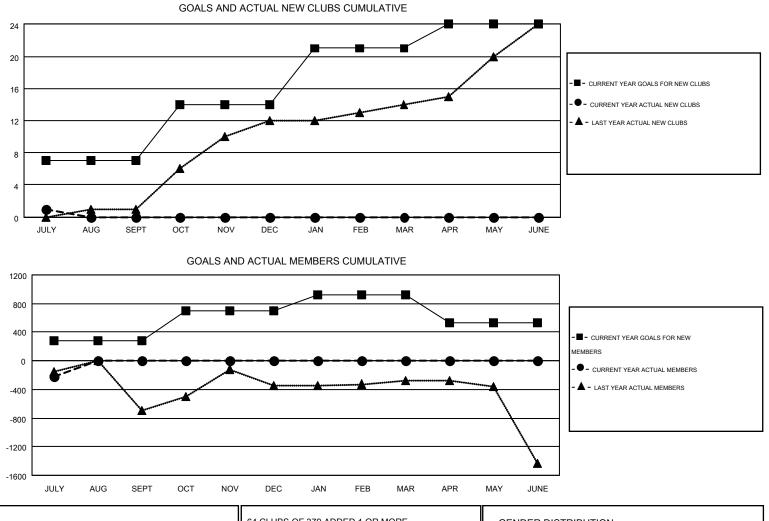

#### GMT: ER GURUNATHAN

| GI       | иτ   | CA       | 6 |
|----------|------|----------|---|
| <u> </u> | •••• | <u> </u> | v |

|               |                  | Clubs            |                  |                  |               |                    | Members                                |                    |                  |
|---------------|------------------|------------------|------------------|------------------|---------------|--------------------|----------------------------------------|--------------------|------------------|
|               | RESUL            | TS FOR 2016-2017 |                  |                  |               | RESU               | LTS FOR 2016-2017                      | ,                  |                  |
| QUARTER       | NEW CLUB<br>GOAL | NEW CLUBS        | DROPPED<br>CLUBS | NET<br>GAIN/LOSS | QUARTER       | NEW MEMBER<br>GOAL | CHARTER AND<br>NEW<br>MEMBERS<br>ADDED | DROPPED<br>MEMBERS | NET<br>GAIN/LOSS |
| JULY/AUG/SEPT | 7                | 1                | 0                | 1                | JULY/AUG/SEPT | 285                | 321                                    | 543                | -222             |
| OCT/NOV/DEC   | 7                | 0                | 0                | 0                | OCT/NOV/DEC   | 410                | 0                                      | 0                  | 0                |
| JAN/FEB/MAR   | 7                | 0                | 0                | 0                | JAN/FEB/MAR   | 230                | 0                                      | 0                  | 0                |
| APR/MAY/JUNE  | 3                | 0                | 0                | 0                | APR/MAY/JUNE  | -390               | 0                                      | 0                  | 0                |